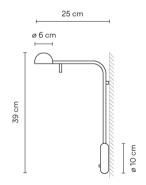

# Model Sheet

LED temperature color

Dimming On/Off

Instalation type Surface Canopy

Materials

Head: Aluminium

Base: Zamak

Diffuser: Polycarbonate

Rods: Steel

Light source

1 x LED 4,48W 350mA

LED CRI>90 452.95 lm 100.66 2700 K

Driver CC - Constant Current 350 100~240 V 50/60 HZ

Switch on the wall plate

F LED [P20]
Bi-volt 50-60Hz

Application Wall Lamps