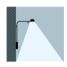

# 1680

Design By Ichiro Iwasaki

Wall lamp. Design by Ichiro Iwasaki. Wall light for reading, ideal for bedrooms. The diffuser can turn and rotate to bring the light to where it is needed. Available in white, black, cream and green matt finishes.

### **General Lighting**

Lamp having a light beam whose main function is to supply sufficient light for reading.