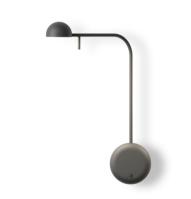

# 1680

Design By Ichiro Iwasaki

Wall lamp. Design by Ichiro Iwasaki. Wall light for reading, ideal for bedrooms. The diffuser can turn and rotate to bring the light to where it is needed. Available in white, black, cream and green matt finishes.