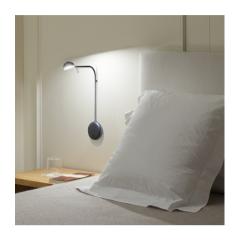

# 1680

Design By Ichiro Iwasaki

Wall lamp. Design by Ichiro Iwasaki. Wall light for reading, ideal for bedrooms. The diffuser can turn and rotate to bring the light to where it is needed. Available in white, black, cream and green matt finishes.

### **General Lighting**

Lamp having a light beam whose main function is to supply sufficient light for reading.